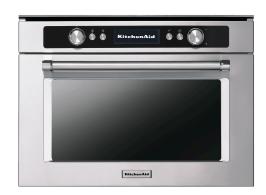

## **KOCCX 45600**

12NC: 851344501900

GTIN (EAN) code: 8003437395116

| MAIN FEATURES                         |                           |
|---------------------------------------|---------------------------|
| Product group                         | Microwave                 |
| Commercial code                       | KOCCX 45600               |
| Main colour of product                | Stainless steel           |
| Type of micro-wave oven               | MW-Combi                  |
| Construction type                     | Built-in                  |
| Type of control                       | Mechanical and electronic |
| Type of control settings              | LCD                       |
| Additional cooking method Grill       | Yes                       |
| Crisp                                 | No                        |
| Steam                                 | No                        |
| Additional cooking method Fan cooking | Yes                       |
| Clock                                 | Yes                       |
| Automatic programmes                  | Yes                       |
| Height of the product                 | 455                       |
| Width of the product                  | 595                       |
| Depth of the product                  | 560                       |
| Minimum niche height                  | 0                         |
| Minimum niche width                   | 0                         |
| Niche depth                           | 0                         |
| Net weight (kg)                       | 35                        |
| Cavity capacity (l)                   | 40                        |
| Turntable                             | No                        |
| Turntable diameter (mm)               | 0                         |
| Integrated Cleaning system            | No                        |