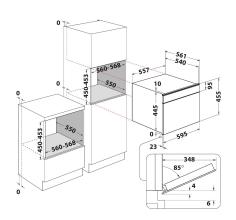

## **KOCCX 45600**

12NC: 851344501900

GTIN (EAN) code: 8003437395116

| MAIN FEATURES                         |                           |
|---------------------------------------|---------------------------|
| Product group                         | Microwave                 |
| Commercial code                       | KOCCX 45600               |
| Main colour of product                | Stainless steel           |
| Type of micro-wave oven               | MW-Combi                  |
| Construction type                     | Built-in                  |
| Type of control                       | Mechanical and electronic |
| Type of control settings              | LCD                       |
| Additional cooking method Grill       | Yes                       |
| Crisp                                 | No                        |
| Steam                                 | No                        |
| Additional cooking method Fan cooking | Yes                       |
| Clock                                 | Yes                       |
| Automatic programmes                  | Yes                       |
| Height of the product                 | 455                       |
| Width of the product                  | 595                       |
| Depth of the product                  | 560                       |
| Minimum niche height                  | 0                         |
| Minimum niche width                   | 0                         |
| Niche depth                           | 0                         |
| Net weight (kg)                       | 35                        |
| Cavity capacity (l)                   | 40                        |
| Turntable                             | No                        |
| Turntable diameter (mm)               | 0                         |
| Integrated Cleaning system            | No                        |